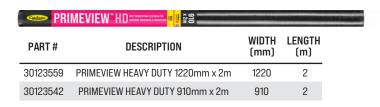

| PART#    | DESCRIPTION                       | (mm) | LENGTH<br>(m) |
|----------|-----------------------------------|------|---------------|
| 30121302 | PRIMEVIEW HEAVY DUTY 1220mm x 14m | 1220 | 14            |
| 30121272 | PRIMEVIEW HEAVY DUTY 760mm x 14m  | 760  | 14            |
| 30121296 | PRIMEVIEW HEAVY DUTY 910mm x 14m  | 910  | 14            |